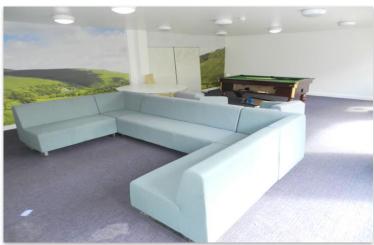

## 6 The Pavillions St. Michaels Lane Leeds LS6 3FA

**Monthly Rental Of £800** 

Available 5th JULY 2024 - INCLUDING UTILITY BILLS! A LOVELY GROUND FLOOR MODERN ONE BEDROOMED STUDIO APARTMENT SITUATED IN THIS ATTRACTIVE DEVELOPMENT OPPOSITE THE HEADINGLEY CRICKET GROUND, ENJOYING ASSESS TO A COMMUNAL ROOF TERRACE, LOUNGE, GYM AND LAUNDRY ROOM, JUST A FEW MINUTES WALK TO EXTENSIVE AMENITIES, TRAIN STATION AND WITHIN EASY REACH OF LEEDS CITY CENTRE AND THE VARIOUS UNIVERSITY CAMPUS'. A deposit equal to the 1<sup>st</sup> months rent will be required which has to be registered with an approved Scheme within 30 days of initial payment. A holding deposit of £100 is required when making an application. If the application is approved, the holding deposit will go towards the first month's rent payment.