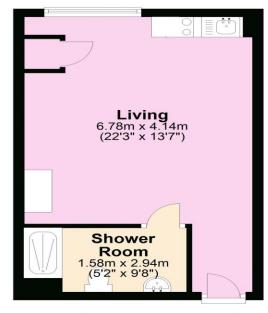

## Floor Plan

Approx. 28.1 sq. metres (302.1 sq. feet)

Total area: approx. 28.1 sq. metres (302.1 sq. feet)

Floor plans are for identification only. All measurements are approximate. Plan produced using PlanUp.